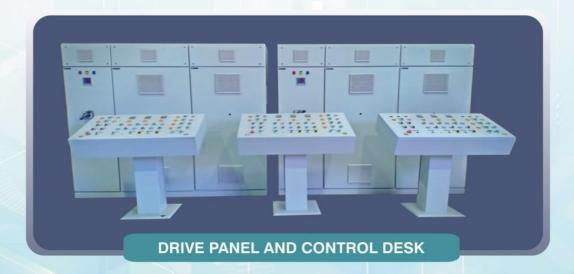

# MOTOR CONTROL CENTER (MCC) PANELS

Motor control centers(MCC) are simply physical groupings of combination starters into one assembly. Be it DOL, Star-Delta, VFD, Soft Starters. Other devices associated with the motor, such as Audio-Visual indications, LED lamps, Push buttons, All Power and Energy parameter meters etc may also be included.

#### **Salient Features**

- PLC based Auto/Remote Start-Stop; Sequential Start-Stop.
- > Floor / Pedestal mounted
- Single Front & Double Front Type
- ➤ Type tested for 70kA/1 sec, 50kA/3 sec
- Tailored control using PLC, VFD, Soft starter etc.
- Ample cabling space for easy connections with Top and bottom cable entry.
- > Designed for both withdraw able & fixed versions with extendable compartments
- Maximum Controllability with umpteen number of Human and Machine protections
- Modular system with Customized design to meet end user requirements