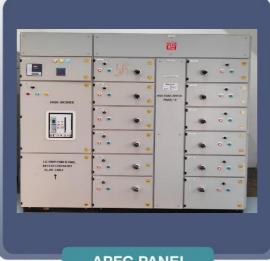

## **AUTOMATIC POWER FACTOR CONTROL (APFC) PANELS**

Automatic power factor correcting panels improves the power factor which inturn improves the power quality. Also leading to increase in the efficiency of power supply,

delivering immediate cost savings on electricity. Power Factor can be explained as ratio of active power to apparent power and it is a key factor in measuring

These are incorporated with advanced microprocessor relays to ensure accurate power factor correction.

#### **Salient Features**

electrical consumption.

- Modular concept, expandable design.
- Advanced microprocessor relay to ensure accurate power factor correction in the installation.
- Aesthetically designed enclosure, vermin & dust protected.
- Flush mounted meters to indicate line voltage and current.
- Protection against high inrush current at the time of switching.
- Ready to use design confirming to latest standards

**APFC PANEL** 