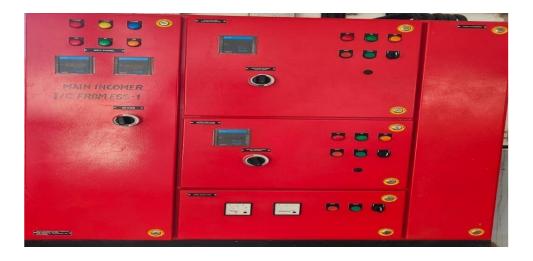

# POWER CONTROL CENTER (PCC) PANELS

Power control center(PCC) panels, that are made of quality raw material and are very well-built in construction. These are used in diverse industrial applications and successfully installed in various industries

# MOTOR CONTROL CENTER (MCC) PANELS

Motor control centers(MCC) are simply physical groupings of combination starters into one assembly. Be it DOL, Star-Delta, VFD, Soft Starters. Other devices associated with the motor, such as Audio-Visual indications, LED lamps, Push buttons, All Power and Energy parameter meters etc may also be included.