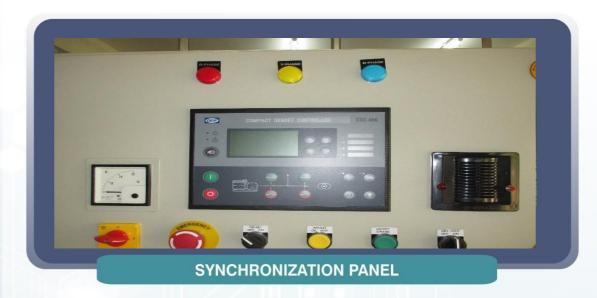

### **DG SYNCHRONIZATION & AMF PANELS**

### Mains / DG Synchronizing and Load Management

Switchboard assemblies used for synchronizing two or more DG into the system. When the DG is started and brought to operating voltage and frequency it needs to be paralleled at the right moment in order to be able to share the loads of the system.