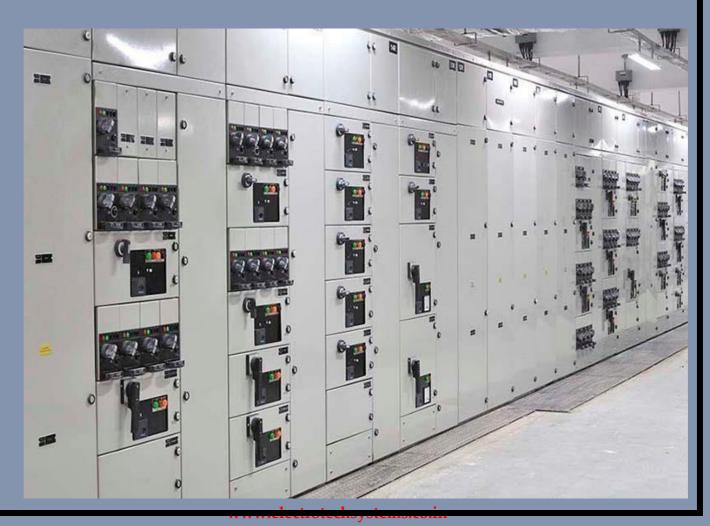

# POWER CONTROL CENTER (PCC) PANELS

Power control center(PCC) panels, that are made of quality raw material and are very well-built in construction. These are used in diverse industrial applications and successfully installed in various industries

#### Salient Features

- Panel are designed to 70kA fault level
- PCC panels are offered with single, multiple incomers, bus couplers electro/mechanical interlocking.
- Over Load, Short Circuit, Earth Fault Protection, fault indications can be provided
- Audio / Visual Annunciation upon Failure is an option
- PLC Based, Sequential Start/Stop, Interlocking, Remote Control and Monitoring can be provided.
- > Design flexibility is incorporated to the optimal level
- AMF, APFC, Synchronization, MCC etc can be incorporated hybrid into the PCC panel.
- Can be designed and fabricated into all shapes and sizes as the site conditions demand
- Manufacturing Range From 100A 6300A
- Indoor / Outdoor duty confirming up to IP54 protection class