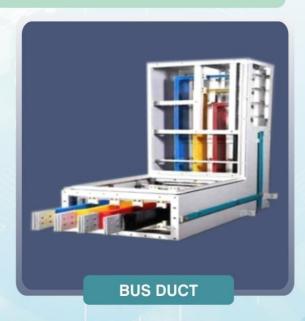

### LT BUS DUCTS

We are pioneers in design, engineering & manufacturer of various types of bus ducts and bus trunking systems. Our Non-segregated busducts with inter leaving design, provides flexible power distribution Solutions for a variety of applications where change and adaptation are important.

#### **Salient Features**

- LT Alluminium/ Copper Bus Duct rated upto,6000Amps and 70KA Short circuit fault level.
- Designing of Bus Duct to achieve required Fault Level, considering temp. Rise, Thermal Rating, Stress, withstand capacity and all applicable de-rating factors.
- Indoor/Out door Duty, Separate adapter at both end With Space heater and earth Bus.
- > Indoor/ Outdoor Busducts and Raising Main.