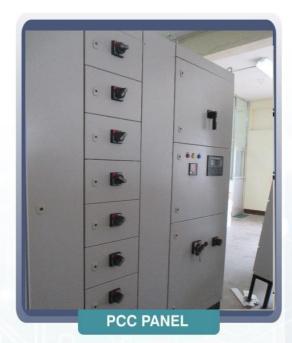

# POWER CONTROL CENTER (PCC) PANELS

Power control center(PCC) panels, that are made of quality raw material and are very well-built in construction. These are used in diverse industrial applications and successfully installed in various industries

#### Salient Features

- Panel are designed to 70kA fault level
- PCC panels are offered with single, multiple incomers, bus couplers electro/mechanical interlocking.
- Over Load, Short Circuit, Earth Fault Protection, fault indications can be provided
- Audio / Visual Annunciation upon Failure is an option
- PLC Based, Sequential Start/Stop, Interlocking, Remote Control and Monitoring can be provided.
- > Design flexibility is incorporated to the optimal level
- AMF, APFC, Synchronization, MCC etc can be incorporated hybrid into the PCC panel.
- Can be designed and fabricated into all shapes and sizes as the site conditions demand
- Manufacturing Range From 100A 6300A
- Indoor / Outdoor duty confirming up to IP54 protection class