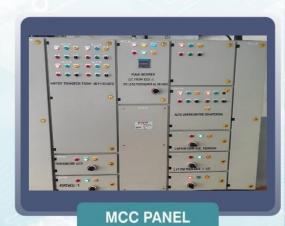

# MOTOR CONTROL CENTER (MCC) PANELS

Motor control centers(MCC) are simply physical groupings of combination starters into one assembly. Be it DOL, Star-Delta, VFD, Soft Starters. Other devices associated with the motor, such as Audio-Visual indications, LED lamps, Push buttons, All Power and Energy parameter meters etc may also be included.

#### **Salient Features**

- PLC based Auto/Remote Start-Stop; Sequential Start-Stop.
- > Floor / Pedestal mounted
- Single Front & Double Front Type
- ➤ Type tested for 70kA/1 sec, 50kA/3 sec
- Tailored control using PLC, VFD, Soft starter etc.
- Ample cabling space for easy connections with Top and bottom cable entry.
- > Designed for both withdraw able & fixed versions with extendable compartments
- Maximum Controllability with umpteen number of Human and Machine protections
- Modular system with Customized design to meet end user requirements